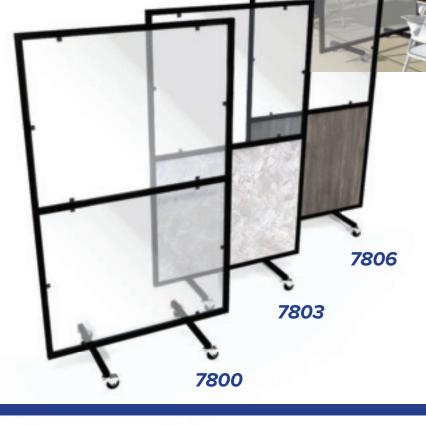

#### 7806

- Powder epoxy painted frame
- Top panel Clear Acrylic
- Bottom panel -Stained Wood Veneer

### 7803

- Powder epoxy painted frame
- Top panel Clear Acrylic
- Bottom panel High Pressure Laminate

### 7800

- Powder epoxy painted frame
- Top panel Clear Acrylic
- Bottom panel Clear Acrylic

1933 East Locust Street, Ontario California 91761 T: 800.832.5427 2++2

Ready...Set...Go! Learn more by visiting www.forbesindustries.com