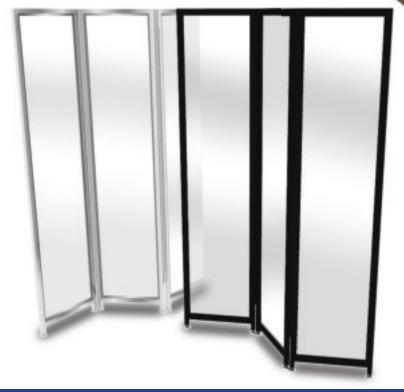

### 7810-EN

- Black Powder epoxy painted frame
- Clear Acrylic panels
- Adjustable furniture levelers

#### 7813-SS

- Brushed Stainless Steel frame
- Clear Acrylic panels
- Adjustable furniture levelers

1933 East Locust Street, Ontario California 91761 T: 800.832.5427

Ready...Set...Go! Learn more by visiting www.forbesindustries.com