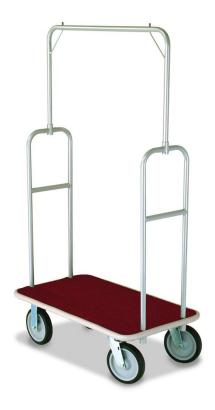

## **ECONOMY LUGGAGE CART - 2434-**RD-GY (QS)

**SKU:** 2434-RD-GY (QS)

Standard Luggage Cart, silver powderepoxy finish, Red carpeted steel deck, full wrap-around grey vinyl bumper, 8"

black wheels.

All Forbes Birdcage® Luggage Carts feature casters mounted to a steel reinforced carpeted deck with a full wrap-around bumper to protect your quality investment.

## **ADDITIONAL INFORMATION**

Weight 60 lbs

**Dimensions** Length: 37", Width: 21", Height: 64.5"

**Material** Powder-epoxy painted steel

Phone: (800) 832-5427

Email: solutions@forbesindustries.com

Carpet Color

TBD, Beige, Black, Blue, Brown, Burgundy, Gray, Green,

Red

Bumper Color TBD, Beige, Black, Brown, Gray

Phone: (800) 832-5427

Email: solutions@forbesindustries.com