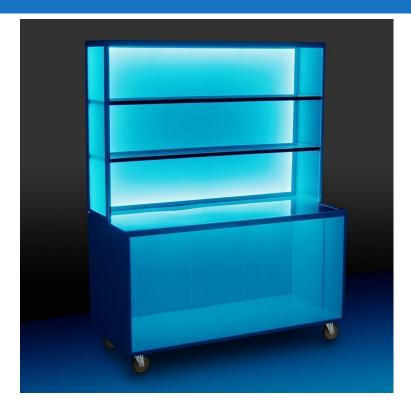

## **LED LIGHTED BACK BAR - 4886-W**

**SKU:** 4886-W

NEW Lighted Mobile Back Bar - LED lighted white acrylic panels that features changeable colors and effects via an IR remote control. All welded steel frame design requires no setup and 5" wheels provide easy transport. Two fixed shelves in top hutch and open storage area below working countertop.