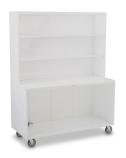

## **LED LIGHTED BACK BAR - 4886-W**

**SKU:** 4886-W

NEW Lighted Mobile Back Bar - LED lighted white acrylic panels that features changeable colors and effects via an IR remote control. All welded steel frame design requires no setup and 5" wheels provide easy transport. Two fixed shelves in top hutch and open storage area below working countertop.