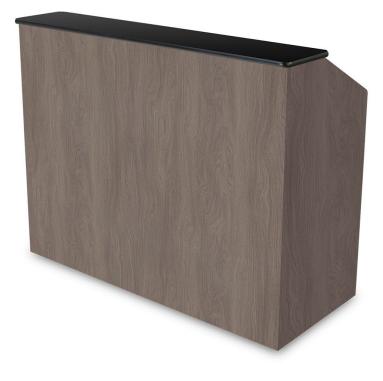

## **MOBILE BAR - 4847-6**

**SKU:** 4847-6

H.P.L. Mobile Bar (6 ft. length) - open cabinet with stainless steel work counter, sink with drain, two speed rails and four 5" grey wheels. Image shown is the 5-ft version.

## **ADDITIONAL INFORMATION**

Weight Dimensions 310 lbs Length: 74", Width: 26", Height: 48.5"

Questions? Contact us at: Phone: (800) 832-5427 Email: solutions@forbesindustries.com

|                                                                                                                                                          | black fir E countercop, conceated casters, fir E cabinet,                                                                         |
|----------------------------------------------------------------------------------------------------------------------------------------------------------|-----------------------------------------------------------------------------------------------------------------------------------|
| Features                                                                                                                                                 | <u>Open cabinet, PVC Edge Banding, Speed Rails, Stainless</u>                                                                     |
|                                                                                                                                                          | Steel Sink with Drain                                                                                                             |
| <u>Cream, Cavalcade South, Sim</u><br><u>Aurora Oak, Looks Likatre, Ma</u><br><u>Oak, Medium Oak, Appalachia</u><br><u>Cherry, Seems Likatre, Contin</u> | <u>Chalk White, Ice Fishin, Negotiating in Geneva, Cookies &amp;</u><br><u>Cream, Cavalcade South, Simplicity, Wedding Cake</u> , |
|                                                                                                                                                          | Aurora Oak, Looks Likatre, Macadamia Nut, Maple, Light                                                                            |
|                                                                                                                                                          | Oak, Medium Oak, Appalachian Walnut, Sunrise Cedar,                                                                               |
|                                                                                                                                                          | <u>Cherry, Seems Likatre, Continental Walnut, Chocolate</u>                                                                       |
|                                                                                                                                                          | <u>Malt, Twilight Oak, Walnut, Mahogany, Thunderstorm,</u>                                                                        |
| Lammate Color                                                                                                                                            | Witchcraft, Ingot Gray, First N Main, Suede, Lunar Legno                                                                          |
|                                                                                                                                                          | <u>Midnight Cedar, Textured Black, Ashwood Textured Black</u>                                                                     |
|                                                                                                                                                          | <u>Woodgrain – Upgrade, Glossy Calcutta Marble – Upgrade,</u>                                                                     |
|                                                                                                                                                          | <u>Slate Textured Hedgerow – Upgrade, Slate Textured Polar</u>                                                                    |
|                                                                                                                                                          | <u>Cap – Upgrade, Glossy Pyrenees Marble – Upgrade, Slate</u>                                                                     |
|                                                                                                                                                          | <u>Textured Upland Stone – Upgrade</u>                                                                                            |
| Bar Length                                                                                                                                               | <u>6'</u>                                                                                                                         |
| Style                                                                                                                                                    | Mid-Century Modern                                                                                                                |