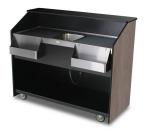

## **MOBILE BAR - 4847-6**

**SKU:** 4847-6

H.P.L. Mobile Bar (6 ft. length) - open cabinet with stainless steel work counter, sink with drain, two speed rails and four 5" grey wheels. Image shown is the 5-ft version.

## **ADDITIONAL INFORMATION**

Weight Dimensions 310 lbs Length: 74", Width: 26", Height: 48.5"

Questions? Contact us at: Phone: (800) 832-5427 Email: solutions@forbesindustries.com

|                                                                                                                                                          | black fir E countercop, conceated casters, fir E cabinet,                                                                         |
|----------------------------------------------------------------------------------------------------------------------------------------------------------|-----------------------------------------------------------------------------------------------------------------------------------|
| Features                                                                                                                                                 | <u>Open cabinet, PVC Edge Banding, Speed Rails, Stainless</u>                                                                     |
|                                                                                                                                                          | Steel Sink with Drain                                                                                                             |
| <u>Cream, Cavalcade South, Sim</u><br><u>Aurora Oak, Looks Likatre, Ma</u><br><u>Oak, Medium Oak, Appalachia</u><br><u>Cherry, Seems Likatre, Contin</u> | <u>Chalk White, Ice Fishin, Negotiating in Geneva, Cookies &amp;</u><br><u>Cream, Cavalcade South, Simplicity, Wedding Cake</u> , |
|                                                                                                                                                          | Aurora Oak, Looks Likatre, Macadamia Nut, Maple, Light                                                                            |
|                                                                                                                                                          | Oak, Medium Oak, Appalachian Walnut, Sunrise Cedar,                                                                               |
|                                                                                                                                                          | <u>Cherry, Seems Likatre, Continental Walnut, Chocolate</u>                                                                       |
|                                                                                                                                                          | <u>Malt, Twilight Oak, Walnut, Mahogany, Thunderstorm,</u>                                                                        |
| Lammate Color                                                                                                                                            | Witchcraft, Ingot Gray, First N Main, Suede, Lunar Legno                                                                          |
|                                                                                                                                                          | <u>Midnight Cedar, Textured Black, Ashwood Textured Black</u>                                                                     |
|                                                                                                                                                          | <u>Woodgrain – Upgrade, Glossy Calcutta Marble – Upgrade,</u>                                                                     |
|                                                                                                                                                          | <u>Slate Textured Hedgerow – Upgrade, Slate Textured Polar</u>                                                                    |
|                                                                                                                                                          | <u>Cap – Upgrade, Glossy Pyrenees Marble – Upgrade, Slate</u>                                                                     |
|                                                                                                                                                          | <u>Textured Upland Stone – Upgrade</u>                                                                                            |
| Bar Length                                                                                                                                               | <u>6'</u>                                                                                                                         |
| Style                                                                                                                                                    | Mid-Century Modern                                                                                                                |