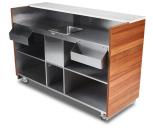

## **MOBILE BAR - 4869-6**

**SKU:** 4869-6

Stainless Steel Mobile Bar (6 ft. length) Standard Solid Surface counter top and Tropical Hardwood exterior, open cabinet w/one shelf on either side of sink. (Shown with Alpine Shimmer counter top). Can be used outdoors for a limited time under indirect sun and minimal moisture exposure.

| Dimensions | Length: 72.75", Width: 27", Height: 48"                                                                                                                                                                                                                                                                                                                                                                                                                                                                                                                                                                               |
|------------|-----------------------------------------------------------------------------------------------------------------------------------------------------------------------------------------------------------------------------------------------------------------------------------------------------------------------------------------------------------------------------------------------------------------------------------------------------------------------------------------------------------------------------------------------------------------------------------------------------------------------|
| Bar Length | <u>6'</u>                                                                                                                                                                                                                                                                                                                                                                                                                                                                                                                                                                                                             |
| Style      | Mid-Century Modern                                                                                                                                                                                                                                                                                                                                                                                                                                                                                                                                                                                                    |
| Countertop | Alpine Shimmer, Alaskan Stone, Cream, Dove Grey, New<br>Concrete, Adobe, Gray Granite, Black Granite, Star Shine,<br>Cascade Beige Upgrade, Cascade Black Upgrade,<br>Marelinho Upgrade, Slate Grey Upgrade, Venato<br>Champagne Upgrade, Venato Stella Upgrade, White<br>Crystal Terrazzo – Upgrade, Perla Bianca Terrazzo –<br>Upgrade, Dove Tail Terrazzo – Upgrade, Black Crystal<br>Terrazzo – Upgrade, Statuario Porcelain – Upgrade, Manor<br>White Porcelain – Upgrade, Onyx Galaxy Porcelain –<br>Upgrade, Chromium Porcelain – Upgrade, Stonewall Coal<br>Porcelain – Upgrade, Obsidian Porcelain – Upgrade |