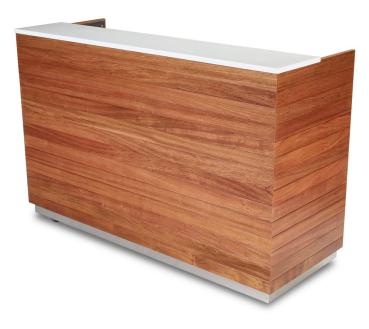

## **MOBILE BAR - 4869-6**

**SKU:** 4869-6

Stainless Steel Mobile Bar (6 ft. length) Standard Solid Surface counter top and Tropical Hardwood exterior, open cabinet w/one shelf on either side of sink. (Shown with Alpine Shimmer counter top). Can be used outdoors for a limited time under indirect sun and minimal moisture exposure.

| Dimensions | Length: 72.75", Width: 27", Height: 48"                                                                                                                                                                                                                                                                                                                                                                                                                                                                                                                                                                               |
|------------|-----------------------------------------------------------------------------------------------------------------------------------------------------------------------------------------------------------------------------------------------------------------------------------------------------------------------------------------------------------------------------------------------------------------------------------------------------------------------------------------------------------------------------------------------------------------------------------------------------------------------|
| Bar Length | <u>6'</u>                                                                                                                                                                                                                                                                                                                                                                                                                                                                                                                                                                                                             |
| Style      | Mid-Century Modern                                                                                                                                                                                                                                                                                                                                                                                                                                                                                                                                                                                                    |
| Countertop | Alpine Shimmer, Alaskan Stone, Cream, Dove Grey, New<br>Concrete, Adobe, Gray Granite, Black Granite, Star Shine,<br>Cascade Beige Upgrade, Cascade Black Upgrade,<br>Marelinho Upgrade, Slate Grey Upgrade, Venato<br>Champagne Upgrade, Venato Stella Upgrade, White<br>Crystal Terrazzo – Upgrade, Perla Bianca Terrazzo –<br>Upgrade, Dove Tail Terrazzo – Upgrade, Black Crystal<br>Terrazzo – Upgrade, Statuario Porcelain – Upgrade, Manor<br>White Porcelain – Upgrade, Onyx Galaxy Porcelain –<br>Upgrade, Chromium Porcelain – Upgrade, Stonewall Coal<br>Porcelain – Upgrade, Obsidian Porcelain – Upgrade |