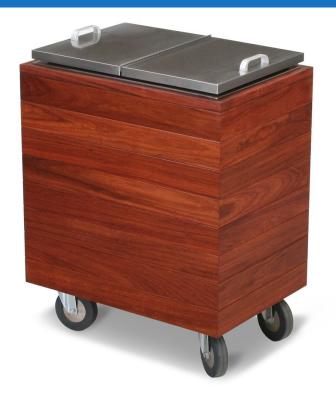

## **ICE RESTOCK CART - 4426**

**SKU:** 4426

Tropical hardwood finished ice restock cart suitable for both indoor and outdoor use. Insulated ice bin with drain, stainless steel lids, and four swivel casters for easy maneuverability. Can be used outdoors for a limited time under indirect sun and minimal moisture exposure.

## ADDITIONAL INFORMATION

Weight 183 lbs

**Dimensions** Length: 27", Width: 19", Height: 37.5"

Bar Length Less than 5'

Style Industrial, Modern, Transitional

Material <u>Tropical Hardwood</u>

Phone: (800) 832-5427