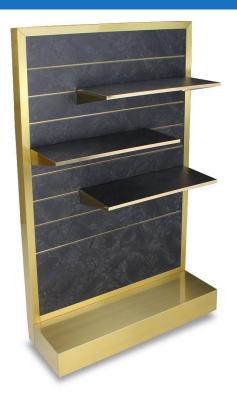

## MANHATTAN ROLLING DISPLAY - ELITE 6566

**SKU:** 6566

The unique and versatile design of the Manhattan Rolling Display Tower functions superbly and looks even better. This rolling display is perfect for alcohol displays, food displays, and Grab and Go Stations.

**Back Panel/Shelves** - High Pressure Laminate

**Inserts** - Gold Anodized Aluminum

Frame - Brushed Brass

## **ADDITIONAL INFORMATION**

**Dimensions** Length: 48", Width: 20", Height: 78"

Phone: (800) 832-5427

Email: solutions@forbesindustries.com

**Laminate Color** 

Features Therea Display, Adjustable Shelves, Drushed Druss

Concealed Casters, HPL Finish

Material <u>Laminate</u>, <u>Brushed Brass</u>

Bar Length Less than 5'

Style <u>Mid-Century Modern</u>

Chalk White, Ice Fishin, Negotiating in Geneva, Cookies &

Cream, Cavalcade South, Simplicity, Wedding Cake, Aurora Oak, Looks Likatre, Macadamia Nut, Maple, Light Oak, Medium Oak, Appalachian Walnut, Sunrise Cedar, Cherry, Seems Likatre, Continental Walnut, Chocolate Malt, Twilight Oak, Walnut, Mahogany, Thunderstorm,

<u>Textured Upland Stone - Upgrade</u>

Frame Finish Brushed Brass

Email: solutions@forbesindustries.com