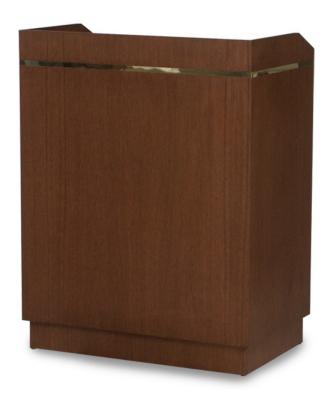

## **DELUXE HOST STATION - 5924**

**SKU:** 5924

Deluxe Service Desk - Avonite top and brass accent this wood veneer model with large storage compartment, locking doors and two locking drawers.

Trend Glass and Trend Stone available on most models, some restrictions and additional costs may apply.

5924 | Wood Veneer Host Stations |

## **ADDITIONAL INFORMATION**

Weight

184 lbs

Phone: (800) 832-5427

Email: solutions@forbesindustries.com

**Dimensions** Width: 34.5", Height: 44"

Adobe Avonite, Star Shine Avonite, Gray Granite Avonite, Cream Avonite, Black Granite Avonite, Dove Tail Trend Glass – Upgrade, Perla Bianca Trend Stone – Upgrade, White Crystal Trend Glass – Upgrade, Black Crystal Trend