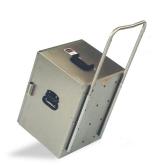

## MOBILE STAINLESS STEEL HOT BOX - 6268-120V-INTL

**SKU:** 6268-120V-INTL

Enhance room service and in-room dining with the Mobile Stainless Steel Hot Box - 6268-120V-INTL, designed to keep meals hot and ready while ensuring compatibility with 120V systems. Please note your plug type in your quote request comment.

## **ADDITIONAL INFORMATION**

Weight 34 lbs

**Dimensions** Length: 15", Width: 16", Height: 20"

Features <u>Electric Powered</u>, <u>Rigid Casters</u>, <u>With handles</u>

Material <u>Aluminum</u>, <u>Stainless Steel</u>

Electrical Spec 120V 300W

**Questions? Contact us at:** 

Phone: (800) 832-5427 Email: solutions@forbesindustries.com