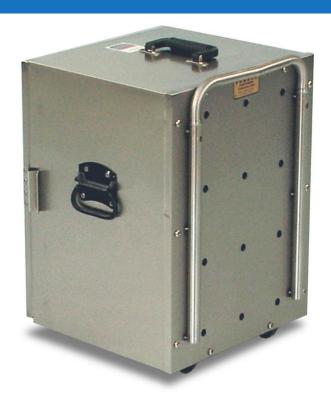

## MOBILE STAINLESS STEEL HOT BOX - 6268-120V-INTL

**SKU:** 6268-120V-INTL

Enhance room service and in-room dining with the Mobile Stainless Steel Hot Box - 6268-120V-INTL, designed to keep meals hot and ready while ensuring compatibility with 120V systems. Please note your plug type in your quote request comment.

## **ADDITIONAL INFORMATION**

Weight 34 lbs

**Dimensions** Length: 15", Width: 16", Height: 20"

Features <u>Electric Powered</u>, <u>Rigid Casters</u>, <u>With handles</u>

Material <u>Aluminum</u>, <u>Stainless Steel</u>

Electrical Spec 120V 300W

**Questions? Contact us at:** 

Phone: (800) 832-5427 Email: solutions@forbesindustries.com