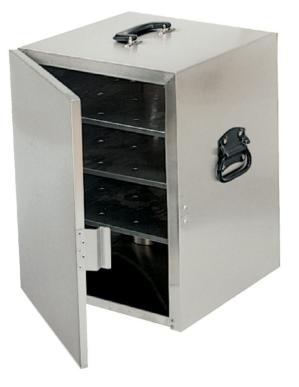

## **STAINLESS STEEL HOT BOX - 6272**

**SKU:** 6272

Optimize room service and in-room dining with the Stainless Steel Hot Box -6272. Designed for 120V US electrical outlets, this model ensures hot, fresh meals delivered with ease.

## **ADDITIONAL INFORMATION**

| Weight          | 30 lbs                                   |
|-----------------|------------------------------------------|
| Dimensions      | Length: 15", Width: 14.75", Height: 20"  |
| Features        | Electric Powered, With handles           |
| Material        | <u>Aluminum</u> , <u>Stainless Steel</u> |
| Electrical Spec | <u>110V 300W, Type B Plug</u>            |