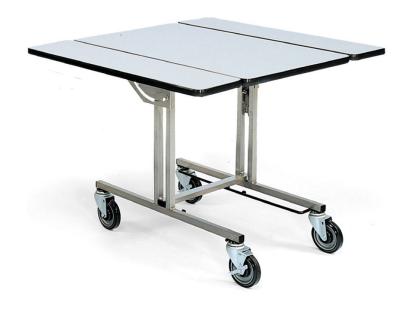

## **ROOM SERVICE TABLE - 4961**

**SKU:** 4961

Rectangular Tabletop (35.5" L x 39" W) - ultra series style with two Bi-Fold dropleaves, and fixed vinyl dipped hop box rails. This model can also be ordered with vinyl-dipped drop down shelves (see image below) for hot and cold box storage in place of our fixed rails. These shelves fold up when not in use to provide better nestability. When ordering please add "-WDS" to the table model number (i.e. 4961-WDS).

## ADDITIONAL INFORMATION

Weight 76 lbs

**Dimensions** Length: 35.5", Width: 39", Height: 29.5"

Phone: (800) 832-5427

Email: solutions@forbesindustries.com