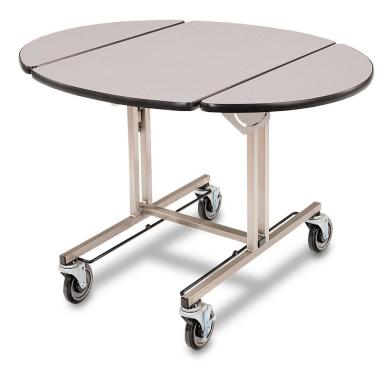

## **ROOM SERVICE TABLE - 4960**

**SKU:** 4960

Oval Tabletop (36" L x 43.5" W) - ultra series style with two Tri-Fold dropleaves, and fixed vinyl dipped hot box rails.

4960 | Room Service Tables - Ultra Series |

## **ADDITIONAL INFORMATION**

| Weight     | 76 lbs                                             |
|------------|----------------------------------------------------|
| Dimensions | Length: 36", Width: 43.5", Height: 29.5"           |
| Features   | <u>Swivel Casters, With Brakes, With drop leaf</u> |