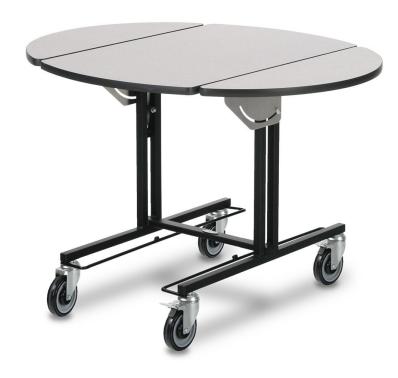

## **ROOM SERVICE TABLE - 4970**

**SKU:** 4970

Room Service Table, oval tabletop (36"L x 43"W) with two Tri-Fold dropleaves, Deco Series, painted steel frame, and fixed vinyl dipped hop box rails. This model can also be ordered with vinyl-dipped drop down shelves (see image below) for hot and cold box storage in place of our fixed rails. These shelves fold up when not in use to provide better nestability. When ordering please add "-WDS" to the table model number (i.e. 4970-WDS).