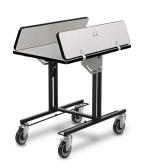

## **ROOM SERVICE TABLE - 4972**

**SKU:** 4972

Room Service Table, rectangular tabletop (35.5"L x 39.5"W) w/two Tri-Fold dropleaves, Deco Series, painted steel frame, and fixed vinyl dipped hop box rails. This model can also be ordered with vinyl-dipped drop down shelves (see image below) for hot and cold box storage in place of our fixed rails. These shelves fold up when not in use to provide better nestability. When ordering please add "-WDS" to the table model number (i.e. 4972-WDS).