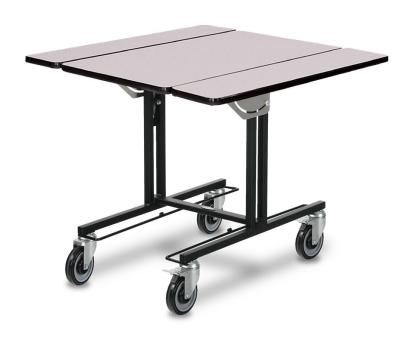

## **ROOM SERVICE TABLE - 4972**

**SKU:** 4972

Room Service Table, rectangular tabletop (35.5"L x 39.5"W) w/two Tri-Fold dropleaves, Deco Series, painted steel frame, and fixed vinyl dipped hop box rails. This model can also be ordered with vinyl-dipped drop down shelves (see image below) for hot and cold box storage in place of our fixed rails. These shelves fold up when not in use to provide better nestability. When ordering please add "-WDS" to the table model number (i.e. 4972-WDS).

## **ADDITIONAL INFORMATION**

Weight 76 lbs

**Dimensions** Length: 35.5", Width: 39.5", Height: 29.5"

**Questions? Contact us at:** 

Phone: (800) 832-5427

Email: solutions@forbesindustries.com