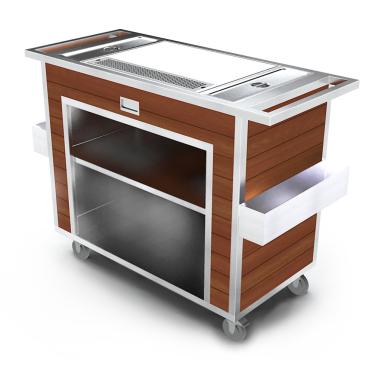

## TROPICAL MIXOLOGY CART - EXECUTIVE F35-5564

**SKU:** F35-5564

- Polyethylene work surface
- Finished in Tropical Hardwood
- Brushed stainless steel frame
- Three-sided cabinet with shelf
- Two customizable ice bins
- Stainless steel drip tray
- Flip-out amenity drawer
- Two speed rails

## ADDITIONAL INFORMATION

**Dimensions** Length: 58", Width: 24", Height: 39.5"

3-Sided Cabinet, Amenity Drawer, Customizable ice bins,

Features <u>Durable polyethylene surface, Speed Rails, Tropical</u>

Hardwood

Material Brushed Stainless Steel, Polyethylene, Tropical Hardwood

Bar Length Less than 5'

Style Bohemian, Mid-Century Modern

Frame Finish Brushed Stainless Steel

Phone: (800) 832-5427

Email: solutions@forbesindustries.com