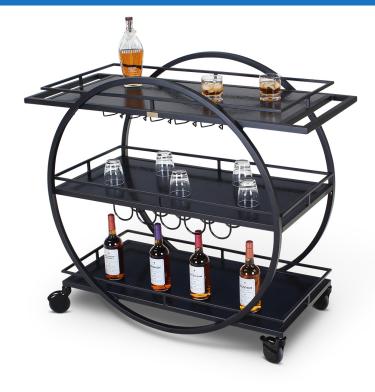

## CARTWHEEL MIXOLOGY CART -ESSENTIALS F35-5571

## **SKU:** F35-5571

- Scratch resistant HD HPL shelves
- Black powder epoxy frame
- Built-in gallery rails on all shelves
- Stemware holders under top shelf
- Bottle holders under middle shelf

## **ADDITIONAL INFORMATION**

| Dimensions                  | Length: 52", Width: 24", Height: 46" |
|-----------------------------|--------------------------------------|
| Scratch Resistant HD<br>HPL | HD Black, HD Gray, HD White          |
| Bar Length                  | Less than 5'                         |
| Style                       | <u>Art Deco</u>                      |
|                             |                                      |