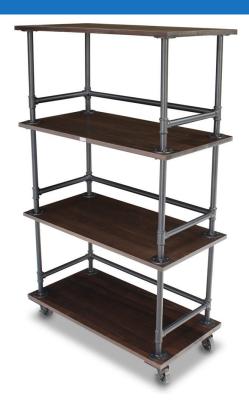

## **RUSTICA ROLLING DISPLAY - EXECUTIVE 6543**

**SKU:** 6543

The rustic style is making a comeback and Forbes is on the cutting edge of industry trends with the Rustica Rolling Display Tower. Current model shown is the Elite Model 6546

**Shelves** - Galvanized Steel **Frame** - Powder Epoxy Finish Available in 4', 5', and 6' lengths

Phone: (800) 832-5427

Email: solutions@forbesindustries.com

## **ADDITIONAL INFORMATION**

Weight 250 lbs

**Dimensions** Length: 48", Width: 24", Height: 78"

**Features** <u>Swivel Casters</u>

Material Galvanized Steel, Powder-epoxy painted steel

Bar Length Less than 5'

Style <u>Modern</u>, <u>Rustic</u>

**Rustica Length** 4-foot, 5-foot, 6-foot

**Shelf Material** Galvanized Steel

High Gloss Black Paint, Textured Black Powder Epoxy,

Frame Finish Gunmetal Gray, Metallic Bronze Paint, Metallic Brass