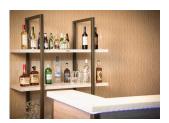

## THE QUAD ROLLING DISPLAY - ESSENTIALS 6500

**SKU:** 6500

A simple and well-balanced Rolling Display Tower featuring fixed floating shelves and a 1.5" square steel tube frame, The Quad is the epitome of the maxim "less is more." The minimalistic design and vast assortment of finish options allows The Quad to seamlessly accent any décor. Used as a food display, back bar, etagere or a Grab & Go station.