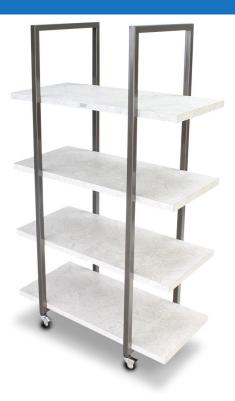

## THE QUAD ROLLING DISPLAY - ESSENTIALS 6500

**SKU:** 6500

A simple and well-balanced Rolling Display Tower featuring fixed floating shelves and a 1.5" square steel tube frame, The Quad is the epitome of the maxim "less is more." The minimalistic design and vast assortment of finish options allows The Quad to seamlessly accent any décor. Used as a food display, back bar, etagere or a Grab & Go station.

## **ADDITIONAL INFORMATION**

Weight 266 lbs

**Dimensions** Length: 48", Width: 24", Height: 78"

**Features** <u>Swivel Casters</u>

Material <u>Laminate</u>, <u>Powder-epoxy painted steel</u>

Bar Length Less than 5'