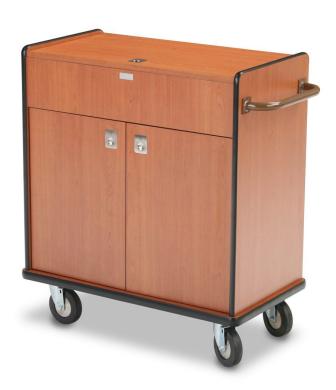

## **CUSTOM SERVICE CART - 4748-X52**

**SKU:** 4748-X52

- Enclosed cabinet with two swing style pocket doors, finished in laminate and vinyl T-molding on edges
- Deep top section with lid
- Main compartment has one intermediate shelf (adjustable)
- One steel stub handle, painted
- Extra thick base with vinyl Tmolding
- Decorative ring pulls
- 5" gray wheels

## **ADDITIONAL INFORMATION**

**Dimensions** Length: 34", Width: 19", Height: 38"

Features Enclosed Cabinet, Swivel Casters, With handles

Style <u>Mid-Century Modern</u>

Phone: (800) 832-5427

Email: solutions@forbesindustries.com