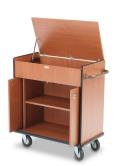

## **CUSTOM SERVICE CART - 4748-X52**

**SKU:** 4748-X52

- Enclosed cabinet with two swing style pocket doors, finished in laminate and vinyl T-molding on edges
- Deep top section with lid
- Main compartment has one intermediate shelf (adjustable)
- One steel stub handle, painted
- Extra thick base with vinyl Tmolding
- Decorative ring pulls
- 5" gray wheels

## **ADDITIONAL INFORMATION**

**Dimensions** Length: 34", Width: 19", Height: 38"

Features Enclosed Cabinet, Swivel Casters, With handles

Style <u>Mid-Century Modern</u>

Phone: (800) 832-5427

Email: solutions@forbesindustries.com