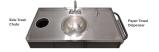

## MOBILE HANDWASHING STATION (WITH HEATER) - 5742B-EN

**SKU:** 5742B-EN

- Brushed stainless steel countertop
- Durable powder epoxy finish
- Goose-neck faucet and sink with drain
- Quick-connect fresh and gray water tanks
- 120V water heater
- Liquid soap dispenser
- Side trash chute
- Paper towel dispenser
- Steel push handle
- Two locking swing doors
- ADA compliant long faucet handles
- Corner bumpers
- 4" wheel in swivel casters