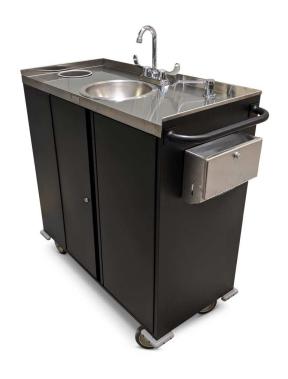

## MOBILE HANDWASHING STATION (WITH HEATER) - 5742B-EN

**SKU:** 5742B-EN

- Brushed stainless steel countertop
- Durable powder epoxy finish
- Goose-neck faucet and sink with drain
- Quick-connect fresh and gray water tanks
- 120V water heater
- Liquid soap dispenser
- Side trash chute
- Paper towel dispenser
- Steel push handle
- Two locking swing doors
- ADA compliant long faucet handles
- Corner bumpers
- 4" wheel in swivel casters