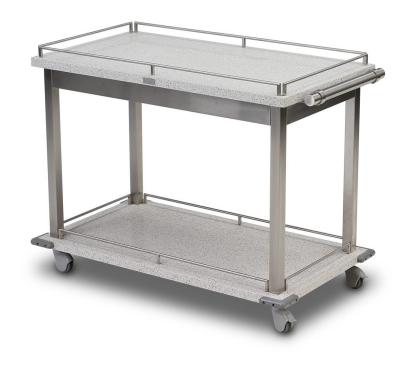

## **STAINLESS STEEL SERVICE CART -** 5515

**SKU:** 5515

- Two Terrazzo shelves
- Square brushed stainless steel frame and support posts
- 4-Sided stainless steel gallery rails on both shelves
- Open with two shelves
- Stainless steel handle
- Four corner bumpers
- 3" wheels in swivel casters (two with brakes)

## **ADDITIONAL INFORMATION**

**Dimensions** Length: 46.25", Width: 24.75", Height: 33.75"

Features Corner Bumpers, Swivel Casters, With Brakes, With

gallery rails

Shelf Material White Crystal Terrazzo, Perla Bianca Terrazzo, Dove Tail

Terrazzo, Black Crystal Terrazzo

Material Brushed Stainless Steel, Terrazzo

Phone: (800) 832-5427

Email: solutions@forbesindustries.com

The leader in mobile furniture and equipment for Hospitality Food & Beverage, Hotel Operations, and Meetings + Events.