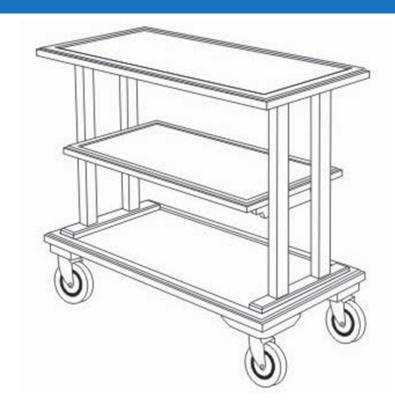

## **TRADITIONAL SERVICE CART - 5534**

**SKU:** 5534

- Finished in wood veneer with solid wood molding
- Open with three shelves
- 5" wheels in swivel casters

5534 | Service Carts & Stations |

## ADDITIONAL INFORMATION

Weight 120 lbs

**Dimensions** Length: 36", Width: 18", Height: 32.5"

Features Solid Wood Molding, Swivel Casters, Wood Veneer Finish

Material Wood Veneer

Style <u>Traditional</u>

Satin Champagne, Satin Stormy Birch, Black, Satin Brown