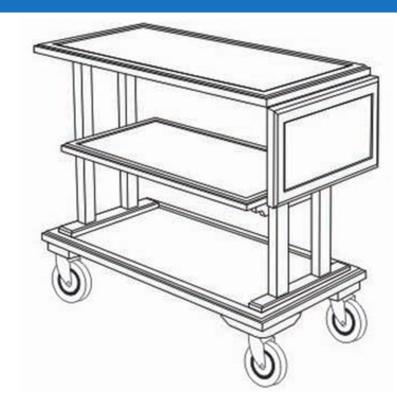

## **TRADITIONAL SERVICE CART - 5535**

**SKU:** 5535

- With drop leaf (46" L with leaf up)
- Finished in wood veneer with solid wood molding
- Open with three shelves
- 5" wheels in swivel casters

5535 | Service Carts & Stations |

## ADDITIONAL INFORMATION

Weight 125 lbs

**Dimensions** Length: 36", Width: 18", Height: 32.5"

Features Swivel Casters, With drop leaf, Wood Veneer Finish

Material Wood Veneer

Satin Champagne, Satin Stormy Birch, Black, Satin Brown Cherry, Satin Brown Mahogany, Satin Dark Oak, Satin