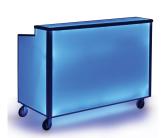

## **AURORA OUTDOOR MOBILE BAR -** 3610-5

**SKU:** 3610-5

- RGB LED light system with remote
- White acrylic panels
- Outdoor rated powder-coated steel frame
- Thick polyethylene working countertop
- Two plastic ice bins
- Two 18" stainless steel speed rails
- Open cabinet for storage
- 6" foam filled casters with rubber tread

## **ADDITIONAL INFORMATION**

**Dimensions** Length: 60", Width: 27.75", Height: 48"

Material Acrylic, Polyethylene

<u>6" Foam filled casters, Durable polyethylene surface, Ice</u>

Features Bins, Open cabinet, Powder Epoxy Painted Frame, RGB

LED Lighting, Woodgrain HDPE

**Countertop** White Acrylic

Phone: (800) 832-5427

Email: solutions@forbesindustries.com