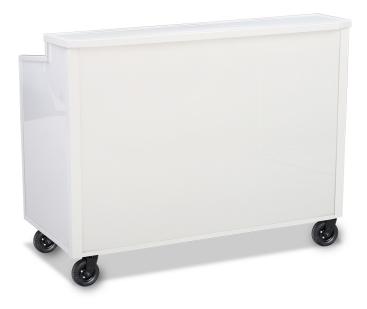

## **AURORA OUTDOOR MOBILE BAR -** 3610-5

**SKU:** 3610-5

- RGB LED light system with remote
- White acrylic panels
- Outdoor rated powder-coated steel frame
- Thick polyethylene working countertop
- Two plastic ice bins
- Two 18" stainless steel speed rails
- Open cabinet for storage
- 6" foam filled casters with rubber tread

## **ADDITIONAL INFORMATION**

**Dimensions** Length: 60", Width: 27.75", Height: 48"

Material Acrylic, Polyethylene

<u>6" Foam filled casters, Durable polyethylene surface, Ice</u>

Features Bins, Open cabinet, Powder Epoxy Painted Frame, RGB

LED Lighting, Woodgrain HDPE

**Countertop** White Acrylic

Phone: (800) 832-5427

Email: solutions@forbesindustries.com