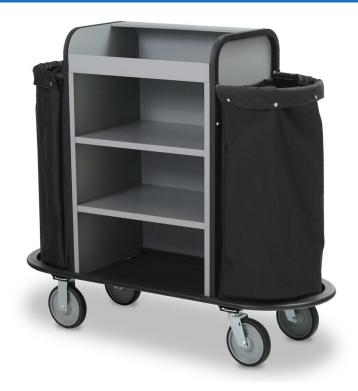

## **ALUMINUM HOUSEKEEPING CART -** 2010

**SKU:** 2010

Aluminum Housekeeping Cart, aluminum 1" square tube framed cart, all aluminum 3-sided cabinet (30" wide x 20" deep x 43" high), a 6.5" partially covered deep top tray; Three shelves; Half round low-profile handles and end platforms; Full wrap-around bumper; 8" black wheels (Bags sold separately, please order #26 H.D. poly-vinyl bags, specify color).