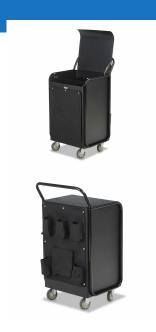

## ALUMUNIQUE INROOM HOUSEKEEPING CART - 2044

**SKU:** 2044

Lightweight aluminum cabinet with snapon front flap, two fixed shelves, and a hinged top tray lid. A heavy gauge steel tube vinyl dipped frame provides longlasting durability and an amenity caddy offers extra storage space. Four swivel wheels allow for easy maneuverability in and out of guest rooms.

Housekeeping cart bags are sold separately. You can view all available bag options <a href="here.">here.</a>

2044 | Housekeeping Carts, Aluminum InRoom, In Room |

Phone: (800) 832-5427

Email: solutions@forbesindustries.com