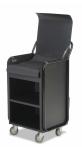

## ALUMUNIQUE INROOM HOUSEKEEPING CART - 2044

**SKU:** 2044

Lightweight aluminum cabinet with snapon front flap, two fixed shelves, and a hinged top tray lid. A heavy gauge steel tube vinyl dipped frame provides longlasting durability and an amenity caddy offers extra storage space. Four swivel wheels allow for easy maneuverability in and out of guest rooms.