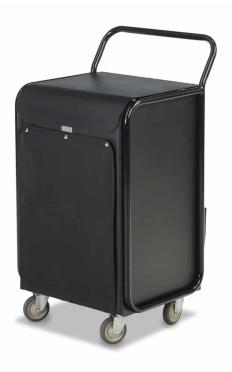

## ALUMUNIQUE INROOM HOUSEKEEPING CART - 2044

**SKU:** 2044

Lightweight aluminum cabinet with snapon front flap, two fixed shelves, and a hinged top tray lid. A heavy gauge steel tube vinyl dipped frame provides longlasting durability and an amenity caddy offers extra storage space. Four swivel wheels allow for easy maneuverability in and out of guest rooms.

## **ADDITIONAL INFORMATION**

Weight 40 lbs

**Dimensions** Length: 22", Width: 21", Height: 38.75"

Phone: (800) 832-5427

Email: solutions@forbesindustries.com