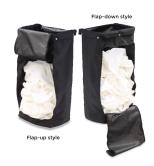

Housekeeping Bag Length

26"L, 30"L, 36"L

Zipper Style (10 bag minimum)

None, Flap-down, Flap-up

**Questions? Contact us at:** 

Phone: (800) 832-5427

Email: solutions@forbesindustries.com