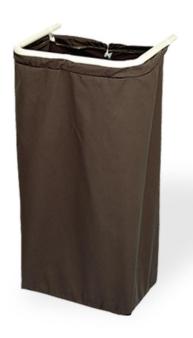

## HEAVY DUTY CLOTH HOUSEKEEPING CART BAG

**SKU:** HKBAG-HDC

Heavy duty cloth housekeeping cart bags with loop & snap attachments. 12"D x 18"W, available in three lengths and two colors. U-Shaped zippers are also available on all bags for an additional charge.

## **ADDITIONAL INFORMATION**

**Dimensions** Length: 12", Width: 18"

H.D. Cloth Bag Color <u>natural</u>, <u>Brown</u>

Phone: (800) 832-5427

Email: solutions@forbesindustries.com

The leader in mobile furniture and equipment for Hospitality Food & Beverage, Hotel Operations, and Meetings + Events.