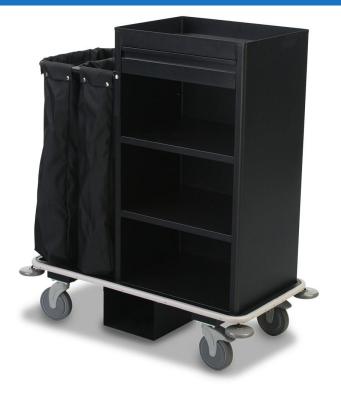

## INROOM HOUSEKEEPING CART - 2265

**SKU:** 2265

24"W x 18"D x 42"H steel cabinet featuring three fixed shelves, one amenity drawer, and a two-bag style handle. Includes one under-deck half glass rack holder, a full wrap-around rubber bumper and four revolving corner bumpers to protect your walls and fixtures, and four 6" swivel tracking casters (two with swivel lock) for ease of movement in and out of guest rooms.

Housekeeping cart bags are sold separately. You can view all available bag options <u>here.</u>

2265 | InRoom Housekeeping Carts, Steel |