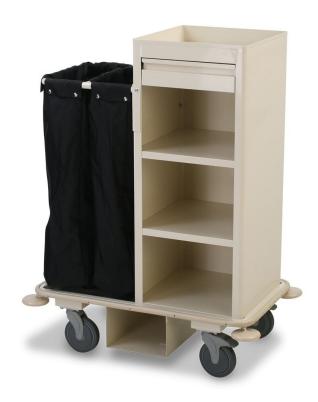

## INROOM HOUSEKEEPING CART - 2272

**SKU:** 2272

An 18"W x 18"D x 42"H plastic cabinet with three fixed plastic shelves, one plastic amenity drawer, and a two-bag style steel handle. The deck features an under-deck half glass rack holder, a full wrap-around rubber bumper and four revolving corner bumpers to protect your fixtures and your walls, and four 6" tracking casters, two with a swivel lock, for easy maneuverability in and out of your guest's rooms.

Housekeeping cart bags are sold separately. You can view all available bag options <a href="here">here</a>.

2272 | InRoom Housekeeping Carts, Plastic, InRoom, In Room |