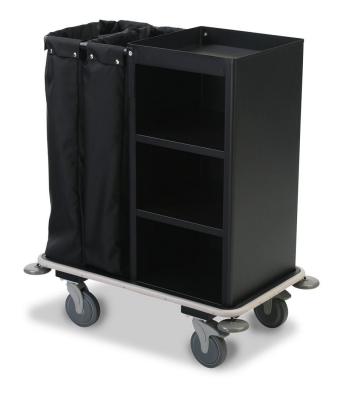

## **INROOM HOUSEKEEPING CART -**2271

**SKU: 2271** 

18"W x 18"D x 36"H plastic cabinet with three fixed shelves and a two-bag style handle. The deck features a full wraparound bumper, 4 revolving corner bumpers, and 6" swivel tracking casters (two with swivel lock) allowing for easy movement into and out of guest rooms.

## ADDITIONAL INFORMATION

**Dimensions** Length: 38", Width: 22", Height: 46"

**Housekeeping Cart** TBD, Beige, Black **Plastic Color** 

2 **Number of Bags** 

Phone: (800) 832-5427

Email: solutions@forbesindustries.com