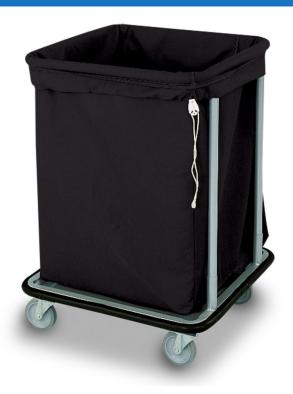

## **LAUNDRY CART - 1106-B**

**SKU:** 1106-B

Laundry Cart, 1" square steel tubular base with full wrap-around black bumper; Four 1" diameter uprights connect to a top frame, finished in silver power-epoxy; 6 bushel size, H.D. black cloth bag included; four swivel casters with 4" grey wheels

## **ADDITIONAL INFORMATION**

Weight 34 lbs

**Dimensions** Length: 23.75", Width: 23.75", Height: 32.5"

Number of Bags  $\underline{1}$ 

Phone: (800) 832-5427

Email: solutions@forbesindustries.com