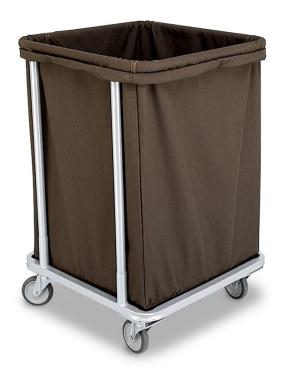

## **LAUNDRY CART - 1106**

**SKU:** 1106

Laundry Cart, 1" square steel tubular base; Four 1" diameter uprights connect to a top frame, finished in silver powerepoxy; 6 bushel size, H.D. black cloth bag included; four swivel casters with 4" grey wheels.

## ADDITIONAL INFORMATION

Weight 31 lbs

**Dimensions** Length: 22", Width: 22", Height: 32.5"

Number of Bags 1

Phone: (800) 832-5427

Email: solutions@forbesindustries.com