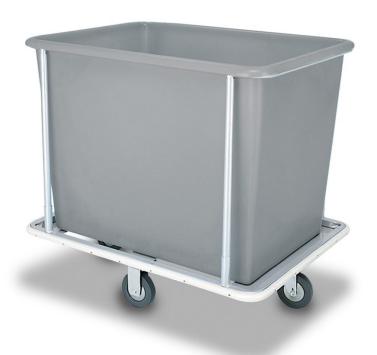

## **STEEL LAUNDRY CART - 1179-B**

**SKU:** 1179-B

Laundry Cart, 1" steel square tubular base; four 1" diameter steel tube uprights connect to top frame; 12 bushel; heavy duty ply lift-out tub; two swivel casters & two rigid casters with 5" grey wheels and full wrap-around gray bumper. Silver powder-epoxy is standard.