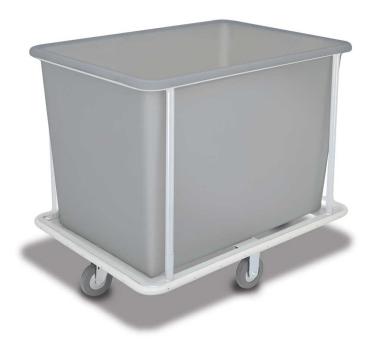

## **LAUNDRY CART - 1181-B**

**SKU:** 1181-B

Laundry Cart, 1" square steel tubular base with full wrap-around gray bumper; Four 1" diameter steel tube uprights connect to a steel top frame, finished in silver powder-epoxy; 16 bushel, H.D. polyurethane lift-out tub. Two swivel casters & two rigid casters with 5" grey wheels mounted in a diamond pattern