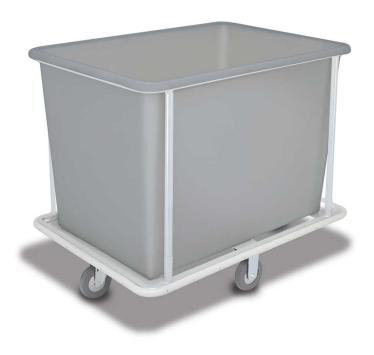

## **LAUNDRY CART - 1181**

**SKU:** 1181

Laundry Cart, 1" square steel tubular base with four 1" diameter steel tube uprights connect to a steel top frame, finished in silver powder-epoxy; 16 bushel, H.D. polyurethane lift-out tub. Two swivel casters & two rigid casters with 5" grey wheels mounted in a diamond pattern

## ADDITIONAL INFORMATION

Weight 84 lbs

**Dimensions** Length: 44", Width: 32", Height: 36"

Phone: (800) 832-5427

Email: solutions@forbesindustries.com