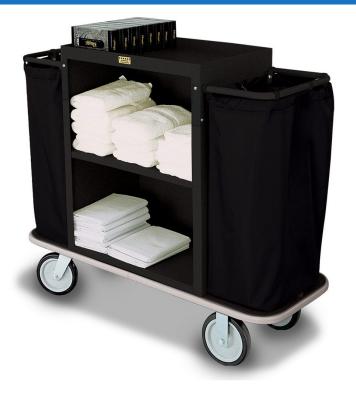

## PLASTIC HOUSEKEEPING CART -2192-36

**SKU:** 2192-36

Plastic Housekeeping Cart, two shelves in a 30" W x 19" D x 36" H cabinet with 2" deep top tray, two low-profile handles, full wrap-around vinyl bumper, 8" black wheels (Replaces #2192)

Housekeeping cart bags are sold separately. You can view all available bag options <u>here</u>. For brakes, please note it the comments of your quote request form.

N SELECT BLACK PLASTIC HOUSEKEEPING CARTS

2192-36 | Housekeeping Products, Plastic |