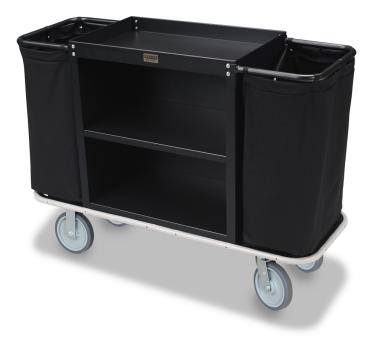

## **STEEL HOUSEKEEPING CART - 2101**

**SKU:** 2101

Steel Housekeeping Cart, two shelves in a 30" W x 19" D x 30" H cabinet, lowprofile handles, full wrap-around vinyl bumper, 8" black wheels (Alt for H1000 and H1001)

## **ADDITIONAL INFORMATION**

| Weight     | 105 lbs                                |
|------------|----------------------------------------|
| Dimensions | Length: 57", Width: 20.5", Height: 41" |
| Material   | <u>Steel</u>                           |

| Cabinet Size   | <u>50 W X 50 n</u>                       |
|----------------|------------------------------------------|
| Features       | 8" Black Wheels, Full Wrap-around Bumper |
| Number of Bags | 2                                        |