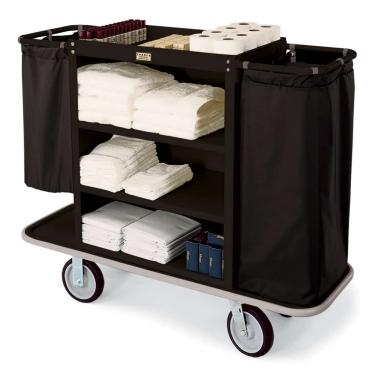

### **STEEL HOUSEKEEPING CART - 2104**

#### **SKU:** 2104

Housekeeping Cart, steel cabinet (30" wide x 36" high) with 2.5" deep top tray; Three shelves; Tubular steel low-profile handles; Two end platforms; Full wraparound bumper; 8" black ball bearing wheels.

### **ADDITIONAL INFORMATION**

| Weight                           | 100 lbs                                                                                  |
|----------------------------------|------------------------------------------------------------------------------------------|
| Dimensions                       | Length: 57", Width: 20.5", Height: 47"                                                   |
| Housekeeping Cart Paint<br>Color | <u>Gunmetal Gray, TBD, Textured Black, Bronze, Beige,</u><br><u>Sierra Brown, Silver</u> |
| Material                         | <u>Steel</u>                                                                             |
| Features                         | <u>2.5" Deep Top Tray, 8" Black Wheels, Full Wrap-around</u><br><u>Bumper</u>            |
| Cabinet Size                     | <u>30" W x 36" H</u>                                                                     |
| Number of Bags                   | 2                                                                                        |