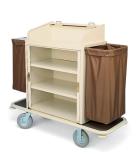

## **STEEL HOUSEKEEPING CART - 2162**

**SKU:** 2162

Deluxe Housekeeping Cart, steel cabinet w/three shelves and Oak tambour doors; Oak tambour lidded top tray; low-profile handles; two end platforms with vinyl deck mats; full wrap-around bumper and four revolving corner bumpers; 8" grey ball bearing wheels.

Housekeeping cart bags are sold separately.

You can view all available bag options here.

For brakes please note it the comments of your quote request form.

2162 | Tambour Door |

Email: solutions@forbesindustries.com

## **ADDITIONAL INFORMATION**

Weight 175 lbs

**Dimensions** Length: 56.25", Width: 20.5", Height: 51"

Housekeeping Cart Paint Gunmetal Gray, TBD, Textured Black, Bronze, Beige,

Color <u>Sierra Brown</u>, <u>Silver</u>

Material <u>Steel</u>

Number of Bags 2

Phone: (800) 832-5427

Email: solutions@forbesindustries.com