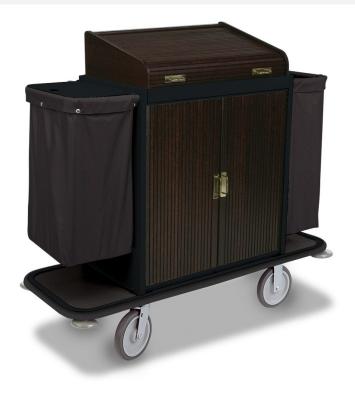

## **STEEL HOUSEKEEPING CART - 2162**

**SKU:** 2162

Deluxe Housekeeping Cart, steel cabinet w/three shelves and Oak tambour doors; Oak tambour lidded top tray; low-profile handles; two end platforms with vinyl deck mats; full wrap-around bumper and four revolving corner bumpers; 8" grey ball bearing wheels.

Housekeeping cart bags are sold separately.

You can view all available bag options here.

For brakes please note it the comments of your quote request form.

2162 | Tambour Door |

Email: solutions@forbesindustries.com

## **ADDITIONAL INFORMATION**

Weight 175 lbs

**Dimensions** Length: 56.25", Width: 20.5", Height: 51"

Housekeeping Cart Paint Gunmetal Gray, TBD, Textured Black, Bronze, Beige,

Color <u>Sierra Brown</u>, <u>Silver</u>

Material <u>Steel</u>

Number of Bags 2

Phone: (800) 832-5427

Email: solutions@forbesindustries.com