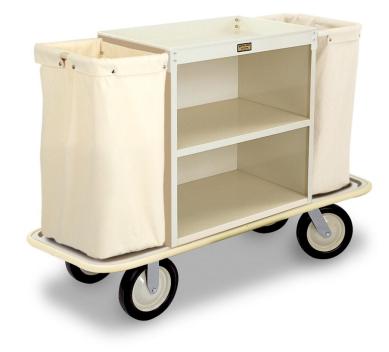

## **STEEL HOUSEKEEPING CART - H1001**

**SKU:** H1001

Steel Housekeeping Cart, two shelves in a 30" W  $\times$  19" D  $\times$  30" H cabinet, low-profile handles, full wrap-around vinyl bumper, 10" black wheels

Housekeeping cart bags are sold separately.

You can view all available bag options here.

For brakes please note it the comments of your quote request form.

H1001 | Housekeeping Carts, Steel |

## **ADDITIONAL INFORMATION**

Weight 110 lbs

**Dimensions** Length: 58", Width: 21.5", Height: 43"

Housekeeping Cart Paint Gunmetal Gray, TBD, Textured Black, Bronze, Beige,

Color Sierra Brown, Silver

Material Steel