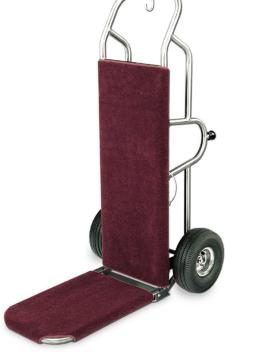

## **BELLMAN'S HANDTRUCK - 1570-CK-**PS **SKU:** 1570-CK-PS

Bellman's Hand Truck in polished stainless steel, "hoop leg design", wraparound carpet kit, 23.5" long fold up drop-nose and 10" black pneumatic wheels with chrome plated hubs.

## **ADDITIONAL INFORMATION**

Weight 52 lbs Length: 23.5", Width: 22", Height: 47" **Dimensions** TBD, Beige, Black, Blue, Brown, Burgundy, Gray, Green, **Carpet Color** <u>Red</u>

Bellman's Handtruck - 1570-CK-PS https://www.forbesindustries.com/products/hotel-operations/l uggage-carts-bellmans-equipment/bellmanshandtrucks/bellmans-handtruck-1570-ck-ps/