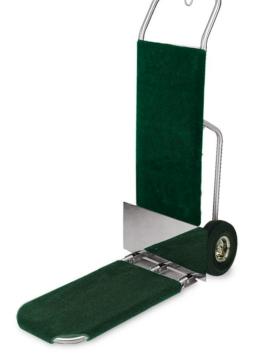

## BELLMAN'S HANDTRUCK - 1566-CK-PS

**SKU:** 1566-CK-PS

Bellman's Hand Truck in polished stainless steel, back plate, wrap-around carpet kit, longer fold up drop-nose (29" long) and 10" black pneumatic wheels with chrome plated hubs.

## **ADDITIONAL INFORMATION**

Weight58 lbsDimensionsLength: 29", Width: 22", Height: 49.5"Carpet ColorTBD, Beige, Black, Blue, Brown, Burgundy, Gray, Green, Red

Bellman's Handtruck - 1566-CK-PS https://www.forbesindustries.com/products/hotel-operations/l uggage-carts-bellmans-equipment/bellmanshandtrucks/bellmans-handtruck-1566-ck-ps/