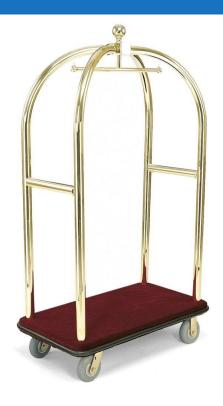

## **BIRDCAGE® LUGGAGE CART - 2417**

**SKU:** 2417

Birdcage® Luggage Cart, 2" diameter tubular solid Brass superstructure, 6" cushion gray non-marking wheels in brass plated caster forks, full wraparound bumper and two 2" diameter handlebars.

All Forbes Birdcage® Luggage Carts feature casters mounted to a steel reinforced carpeted deck with a full wrap-around bumper to protect your quality investment.

For brakes please note it the message of your quote request form.

## ADDITIONAL INFORMATION

Weight 145 lbs

**Dimensions** Length: 43", Width: 24", Height: 78"

Phone: (800) 832-5427

Email: solutions@forbesindustries.com

The leader in mobile furniture and equipment for Hospitality Food & Beverage, Hotel Operations, and Meetings + Events.

Material Polished Brass

Carpet Color

TBD, Beige, Black, Blue, Brown, Burgundy, Gray, Green,

Red

Bumper Color TBD, Beige, Black, Brown, Gray

Phone: (800) 832-5427

Email: solutions@forbesindustries.com