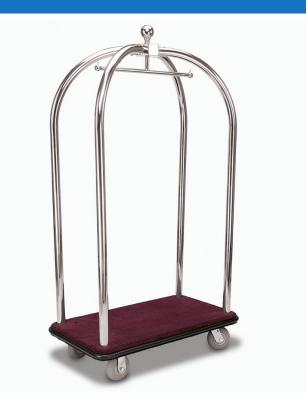

## BIRDCAGE® LUGGAGE CART - 2520-SS

SKU: 2520-SS

Birdcage<sup>®</sup> Luggage Cart in 2" diameter brushed stainless steel tube, 6" cushion grey non-marking wheels in chrome plated caster forks, carpeted deck, full wrap-around bumper. Shown here in polished stainless steel. For brakes please note it the comments of your quote request form.

2520-SS | Brushed Stainless Steel Style Luggage Cart , Birdcage |

## **ADDITIONAL INFORMATION**

| Weight       | 141 lbs                                                      |
|--------------|--------------------------------------------------------------|
| Dimensions   | Length: 43", Width: 24", Height: 78"                         |
| Material     | Brushed Stainless Steel                                      |
| Carpet Color | <u>Beige, Black, Blue, Brown, Burgundy, Gray, Green, Red</u> |
| Bumper Color | <u>Beige, Black, Brown, Gray</u>                             |