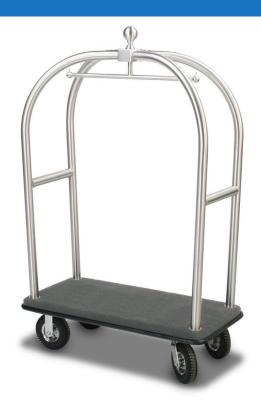

## **BIRDCAGE® LUGGAGE CART - 2537**

**SKU:** 2537

Birdcage® Luggage Cart, 2" diameter tubular polished stainless steel superstructure, longer & lower design, two 2" diameter handlebars, 8" black pneumatic wheels in chrome plated hubs & forks, full wrap-around bumper. All Forbes Birdcage® Luggage Carts feature casters mounted to a steel reinforced carpeted deck with a full wrap-around bumper to protect your quality investment. For brakes, please note it the message of your quote request form.

2537 | Polished Stainless Steel Style Luggage Cart , Birdcage |

## **ADDITIONAL INFORMATION**

Weight 150 lbs

**Dimensions** Length: 48", Width: 24", Height: 72"

Material Polished Stainless Steel

Phone: (800) 832-5427

Email: solutions@forbesindustries.com

The leader in mobile furniture and equipment for Hospitality Food & Beverage, Hotel Operations, and Meetings + Events.