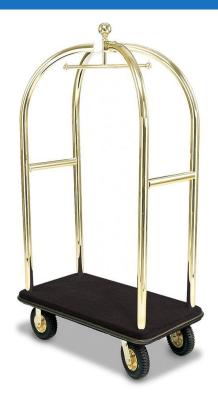

## **BIRDCAGE® LUGGAGE CART - 2421**

**SKU:** 2421

Birdcage<sup>®</sup> Luggage Cart in 2" diameter solid Brass tube, 8" black pneumatic wheels in brass plated hubs & caster forks, carpeted deck, full wrap-around bumper and two handlebars.

All Forbes Birdcage® Luggage Carts feature casters mounted to a steel reinforced carpeted deck with a full wrap-around bumper to protect your quality investment.

For brakes please note it the message of your quote request form.

## **ADDITIONAL INFORMATION**

Weight 150 lbs

**Dimensions** Length: 43", Width: 24", Height: 78"

Phone: (800) 832-5427

Email: solutions@forbesindustries.com

The leader in mobile furniture and equipment for Hospitality Food & Beverage, Hotel Operations, and Meetings + Events.

Features Colonia Balliper, Migia Casters, Skirtea Beek

**Swivel Casters** 

Material Polished Brass

Carpet Color Beige, Black, Blue, Brown, Burgundy, Gray, Green, Red

Bumper Color Beige, Black, Brown, Gray