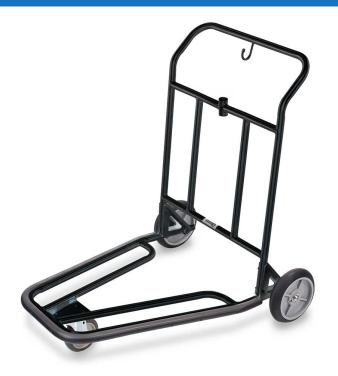

## **SELF SERVICE LUGGAGE CART - 1573**

**SKU:** 1573

- Powder-epoxy painted steel
- Hanger Bar
- Two vertical retainer bars
- Vinyl bumper
- Two 8" wheels & one 5" swivel wheel
- Ships "KD" and frame is assembled in minutes with 4 bolts

## **ADDITIONAL INFORMATION**

Weight 44 lbs

**Dimensions** Length: 37", Width: 28", Height: 37"

**Features** Swivel front wheel

Material Powder-epoxy painted steel

Phone: (800) 832-5427

Email: solutions@forbesindustries.com