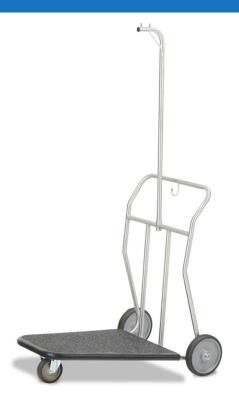

## SELF-SERVICE LUGGAGE CART - 1575-SS-HB

**SKU:** 1575-SS-HB

Self Serve Luggage Cart features a onepiece stainless steel round tube frame with two vertical retainers and a hanger bar. Steel deck with decorative rubberized mat and vinyl bumper; two 8" wheels in back and one 5" grey swivel wheel in front.

## ADDITIONAL INFORMATION

**Dimensions** Length: 37", Width: 28", Height: 71.25"

Material Brushed Stainless Steel

Rubber Deck Color Devil Blue, Jet Black, Whirlwind White

Phone: (800) 832-5427

Email: solutions@forbesindustries.com