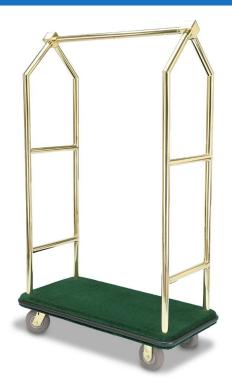

## **SPECIALTY LUGGAGE CART - 2443**

**SKU:** 2443

Deluxe Luggage Cart in 1.5" diameter solid brass tubular uprights connected to Brass cubes, 6" cushion grey wheels in brass plated forks, full wrap-around bumper.

All Forbes Birdcage® Luggage Carts feature casters mounted to a steel reinforced carpeted deck with a full wrap-around bumper to protect your quality investment.

For brakes, please note it the comments of your quote request form.

## ADDITIONAL INFORMATION

Weight 125 lbs

**Dimensions** Length: 43.5", Width: 22", Height: 69.5"

Material Polished Brass

Phone: (800) 832-5427

Email: solutions@forbesindustries.com

The leader in mobile furniture and equipment for Hospitality Food & Beverage, Hotel Operations, and Meetings + Events.