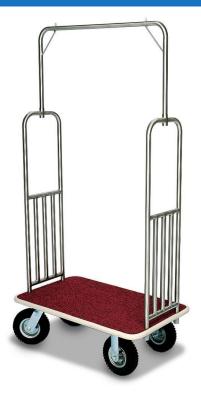

## **SPECIALTY LUGGAGE CART - 2487**

**SKU:** 2487

Standard Luggage Cart, brushed stainless steel superstructure with extra vertical retaining bars, carpeted steel deck, full wrap-around bumper, 8" black pneumatic wheels.

All Forbes Birdcage® Luggage Carts feature casters mounted to a steel reinforced carpeted deck with a full wrap-around bumper to protect your quality investment.

For brakes, please note it the comments of your quote request form.

2487 | Brushed Stainless Steel Styles |

## **ADDITIONAL INFORMATION**

Weight 80 lbs

**Dimensions** Length: 37", Width: 21", Height: 71"

Material Brushed Stainless Steel

Phone: (800) 832-5427

Email: solutions@forbesindustries.com

The leader in mobile furniture and equipment for Hospitality Food & Beverage, Hotel Operations, and Meetings + Events.

**Carpet Color** 

Red

TBD, Beige, Black, Brown, Gray **Bumper Color** 

Phone: (800) 832-5427

Email: solutions@forbesindustries.com